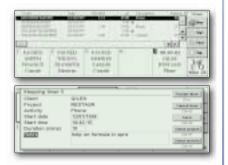

### Record and manage your time on your Ericsson MC 218.

Timebase has already established itself as an essential part of the working day for lawyers, local government officers, accountants, architects, management consultants, computer engineers, public relations consultants and help desk personnel.

- Timebase records time, activity, expenses and costs electronically, either in 'real time' using the built-in clock of the MC 218 or by manual entry after the event.
- · Even if your Ericsson MC 218 turns itself off, Timebase will continue recording your time. Timebase also records chargeable expenses.
- · Simplicity is the defining feature of Timebase. Starting or stopping the timer, or changing work type requires a minimum number of keystrokes.

• New clients or new work types can be added at any time.

WIDGET SOFTWARE LTD. Tel: +44 (0)1438 818800 Fax: +44 (0)1438 815222

Email: info@widget.co.uk Website: http://www.widgetsoftware.com