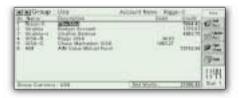

# Money

The fast, easy and accurate way of organising your finances

With Money you can enter transactions on the spot. Anytime, anywhere

| Arrests / Dispose / Bret                                                                         | CATCOL STREET | Hee  |
|--------------------------------------------------------------------------------------------------|---------------|------|
| MidWest New MidWest current sections                                                             | 175.06        | 6-   |
| Revings Apur Serings account  With Complete Series (Series Series)  Water Inc Money in My water. | 100.00        | S H  |
|                                                                                                  |               | 0-   |
| - Advert                                                                                         | 4 119 00      | 1133 |

The accounts screen gives a clear overview of anything you owe or own

Money will help you control your finances. With its clear and intuitive interface it provides information about all aspects of your financial situation: your account balances, things you owe or own, income and expenditures by category, scheduled transactions and much, much more. With the many options you can make Money work to your specific needs. In fact, it is simple enough for your personal use and yet powerful enough to provide full double-entry business bookkeeping. Money can import and export in many formats, like Qif (used by Quicken and Microsoft

Money is very easy to use. 60,000 people have already discovered exactly how easy.

- Easy and intuitive financial management
- Full double-entry bookkeeping
- Various types of accounts and categories
- Foreign currency support
- Interest analysis and VAT payments
- Planning and budgeting functions
- Extensive reporting and graphing
- Import and export in various formats