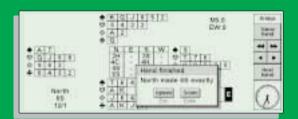

# **Bridge**

Bridge boasts an intuitive MC 218 look and feel, superb graphic display of hands and the ability to save and load games. Play against the computer or take control of any of the players. Purple Software's Bridge application is an ideal handheld companion for players of all abilities.

Languages: (EN)

BRIDGE