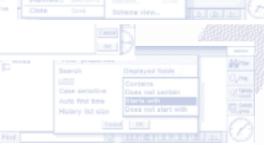

# **Navigator**

Navigator is the essential tool for organising your MC 218. With its intuitive windowing interface and its powerful PC style management of direcories and files, it provides a familiar work environment for most users. The fully integrated PKZIP compatible compression functionality is a must for optimizing valuable disk space.