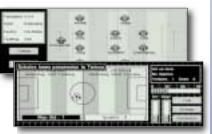

# **Psion Soccer Manager**

"Take your favourite team to the top in the ultimate management challenge for football fans!"

A Fully Featured Soccer Manager Game People said it couldn't be done, but we have managed to pack a fully fledged soccer manager simulation into a MC 218 handheld

### **Detailed Game Environment**

This unique game for the Ericsson range of handheld computers gives you the opportunity to experience all the thrills and challenges of top flight soccer management. Real-life is simulated with player transfers, strategy and tactics, interactive matches, and a full fixtures list that includes all English league and cup matches. Up to date statistics for the 98/99 season cover over 90 teams and 2500 players.

### Game Features

- 25 statistics on each player
- · Facility to search all players by any statistic
- Over 2500 players and 90 teams
- Varied team formations and game tactics
- · Mid-game management capability
- · Realistic transfer and contract arrangements
- · Full financial management
- · Full fixture lists and league tables
- Playoffs and realistically evolving seasons Sound & graphics