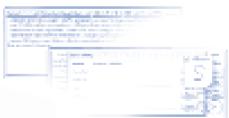

# **Navigator**

Navigator is the essential tool for organising your MC 218. With its intuitive windowing interface and its powerful PC style management of direcories and files, it provides a familiar work environment for most users. The fully integrated PKZIP compatible compression functionality is a must for optimizing valuable disk space.