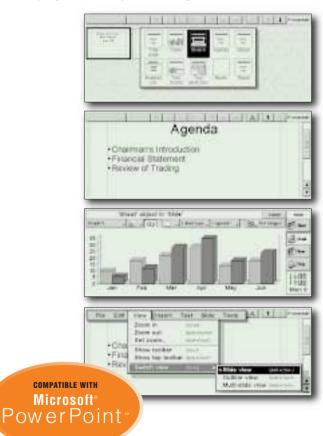

# **Presentation Maker**

The quick and easy way to produce professional looking presentations from your MC 218.

- · Easy creation of overhead slide presentations.
- Use the built-in templates or create your own.
- Import & export Microsoft<sup>®</sup> Power Point<sup>™</sup> presentations (requires Ericsson EPOC Connect).
- Add headers & footers to personalise your presentation.
- · Add clip art.
- · Insert graphs, spreadsheets, word documents and sketches.
- · Easily organise and edit your slides using the Slide, Outline and Multi-slide views.