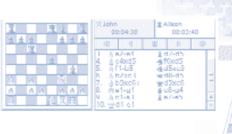

# Chess

Purple Software's Chess is an advanced application for the MC 218, which sets new standards in handheld computing solutions. Chess is renowned for its superb graphics with 2D and 3D display options. It provides the user with a choice of several board layouts, a choice of multiple piece sets and a selection of playing levels for all abilities.

Languages: EN FR DE IT ES